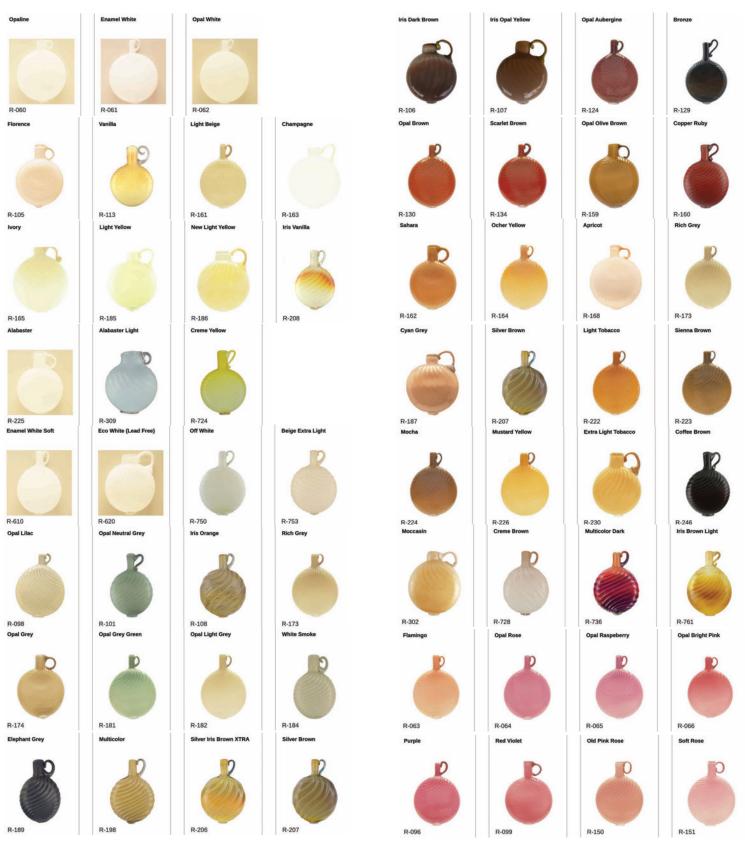

# **OPAQUES**

The following colours are opaque or translucent glass colours. These colours allow some light through the glass but produce a solid look in general. Colour saturation will vary depending on the glass thickness and surface treatment.

## **OPAQUES**

The following colours are opaque or translucent glass colours. These colours allow some light through the glass but produce a solid look in general. Colour saturation will vary depending on the glass thickness and surface treatment.

### **OPAQUES**

The following colours are opaque or translucent glass colours. These colours allow some light through the glass but produce a solid look in general. Colour saturation will vary depending on the glass thickness and surface treatment.

colour chart.