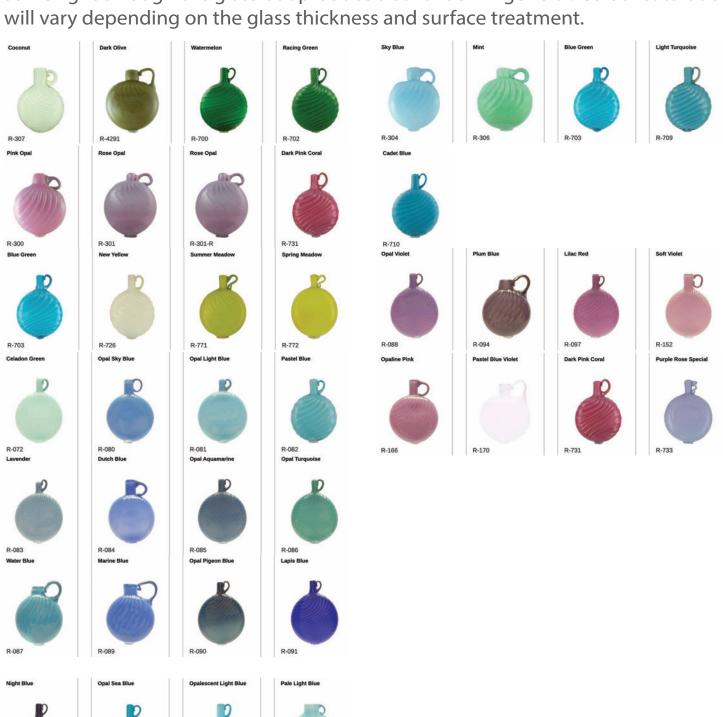

# **OPAQUES**

The following colours are opaque or translucent glass colours. These colours allow some light through the glass but produce a solid look in general. Colour saturation will vary depending on the glass thickness and surface treatment.

## **OPAQUES**

The following colours are opaque or translucent glass colours. These colours allow some light through the glass but produce a solid look in general. Colour saturation will vary depending on the glass thickness and surface treatment.

### **OPAQUES**

The following colours are opaque or translucent glass colours. These colours allow some light through the glass but produce a solid look in general. Colour saturation will vary depending on the glass thickness and surface treatment.