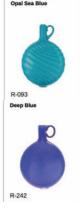

# **OPAQUES**

The following colours are opaque or translucent glass colours. These colours allow some light through the glass but produce a solid look in general. Colour saturation will vary depending on the glass thickness and surface treatment.

## **OPAQUES**

The following colours are opaque or translucent glass colours. These colours allow some light through the glass but produce a solid look in general. Colour saturation will vary depending on the glass thickness and surface treatment.

### **OPAQUES**

The following colours are opaque or translucent glass colours. These colours allow some light through the glass but produce a solid look in general. Colour saturation will vary depending on the glass thickness and surface treatment.