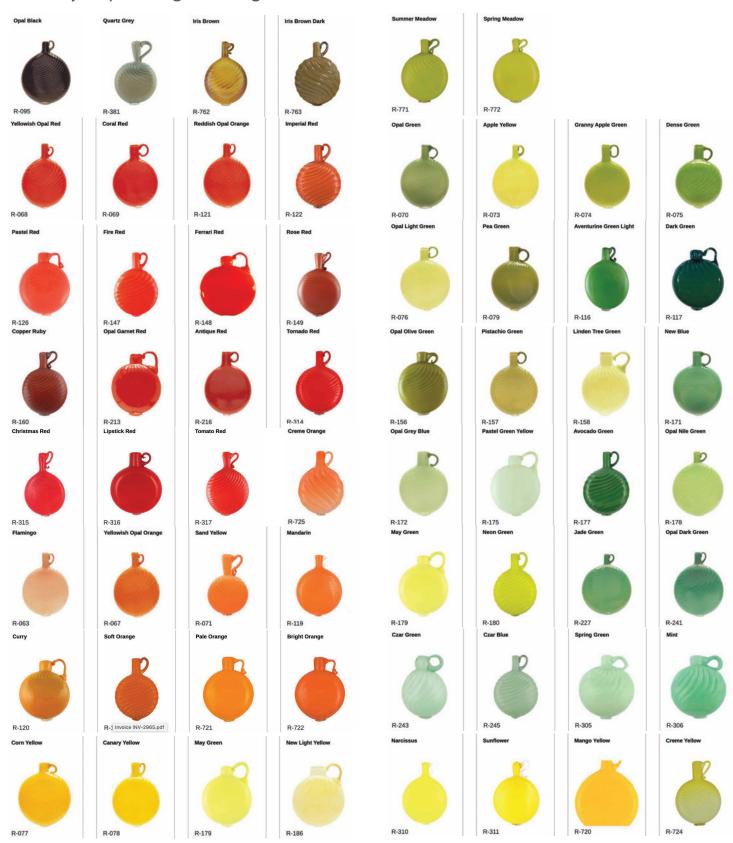

# **OPAQUES**

The following colours are opaque or translucent glass colours. These colours allow some light through the glass but produce a solid look in general. Colour saturation will vary depending on the glass thickness and surface treatment.

## **OPAQUES**

The following colours are opaque or translucent glass colours. These colours allow some light through the glass but produce a solid look in general. Colour saturation will vary depending on the glass thickness and surface treatment.

### **OPAQUES**

The following colours are opaque or translucent glass colours. These colours allow some light through the glass but produce a solid look in general. Colour saturation will vary depending on the glass thickness and surface treatment.

colour chart.