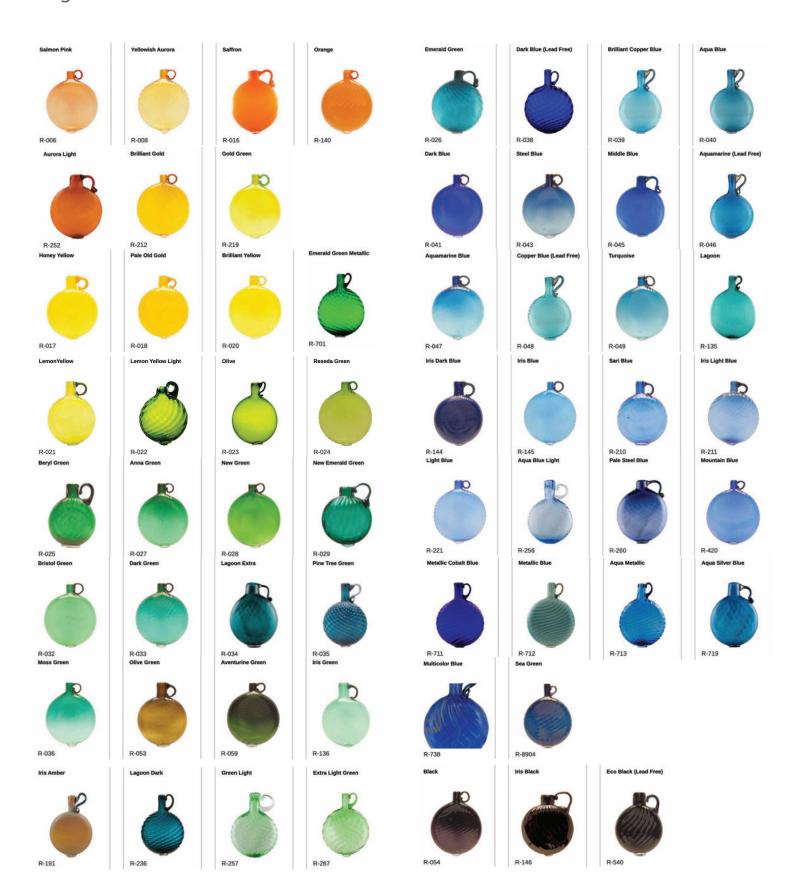

#### **TRANSPARENT**

The following colours are transparent glass colours. Saturation will vary depending on glass thickness and surface treatment.

colour chart.