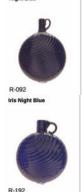

# **OPAQUES**

The following colours are opaque or translucent glass colours. These colours allow some light through the glass but produce a solid look in general. Colour saturation will vary depending on the glass thickness and surface treatment.

## **OPAQUES**

The following colours are opaque or translucent glass colours. These colours allow some light through the glass but produce a solid look in general. Colour saturation will vary depending on the glass thickness and surface treatment.

### **OPAQUES**

The following colours are opaque or translucent glass colours. These colours allow some light through the glass but produce a solid look in general. Colour saturation will vary depending on the glass thickness and surface treatment.