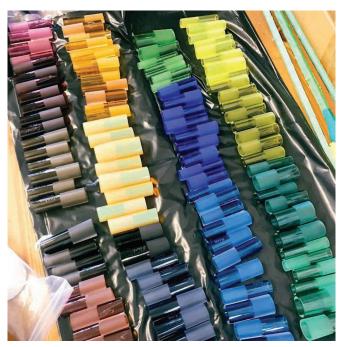

thickness and surface treatment.



# **OPAQUES**

The following colours are opaque or translucent glass colours. These colours allow some light through the glass but produce a solid look in general. Colour saturation will vary depending on the glass thickness and surface treatment.



## **OPAQUES**

The following colours are opaque or translucent glass colours. These colours allow some light through the glass but produce a solid look in general. Colour saturation will vary depending on the glass thickness and surface treatment.



### **OPAQUES**

The following colours are opaque or translucent glass colours. These colours allow some light through the glass but produce a solid look in general. Colour saturation will vary depending on the glass thickness and surface treatment.

















colour chart.