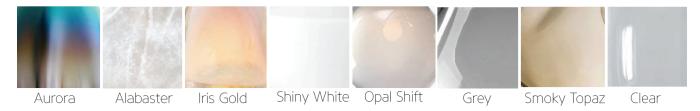

#### additional glass colours



#### additional glass finishes





#### **TRANSPARENT**

The following colours are transparent glass colours. Saturation will vary depending on glass thickness and surface treatment.



#### **TRANSPARENT**

The following colours are transparent glass colours. Saturation will vary depending on glass thickness and surface treatment.



# **OPAQUES**

The following colours are opaque or translucent glass colours. These colours allow some light through the glass but produce a solid look in general. Colour saturation will vary depending on the glass thickness and surface treatment.



## **OPAQUES**

The following colours are opaque or translucent glass colours. These colours allow some light through the glass but produce a solid look in general. Colour saturation will vary depending on the