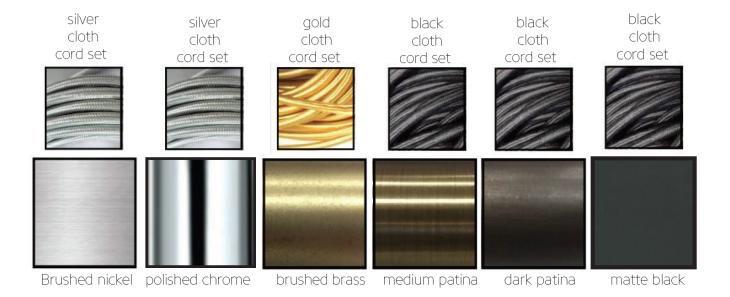

#### additional glass colours



#### additional glass finishes





#### **TRANSPARENT**

The following colours are transparent glass colours. Saturation will vary depending on glass thickness and surface treatment.



#### **TRANSPARENT**

The following colours are transparent glass colours. Saturation will vary depending on glass thickness and surface treatment.



# **OPAQUES**

The following colours are opaque or translucent glass colours. These colours allow some light through the glass but produce a solid look in general. Colour saturation will vary depending on the glass thickness and surface treatment.



## **OPAQUES**

The following colours are opaque or translucent glass colours. These colours allow some light through the glass but produce a solid look in general. Colour saturation will vary depending on the glass thickness and surface treatme