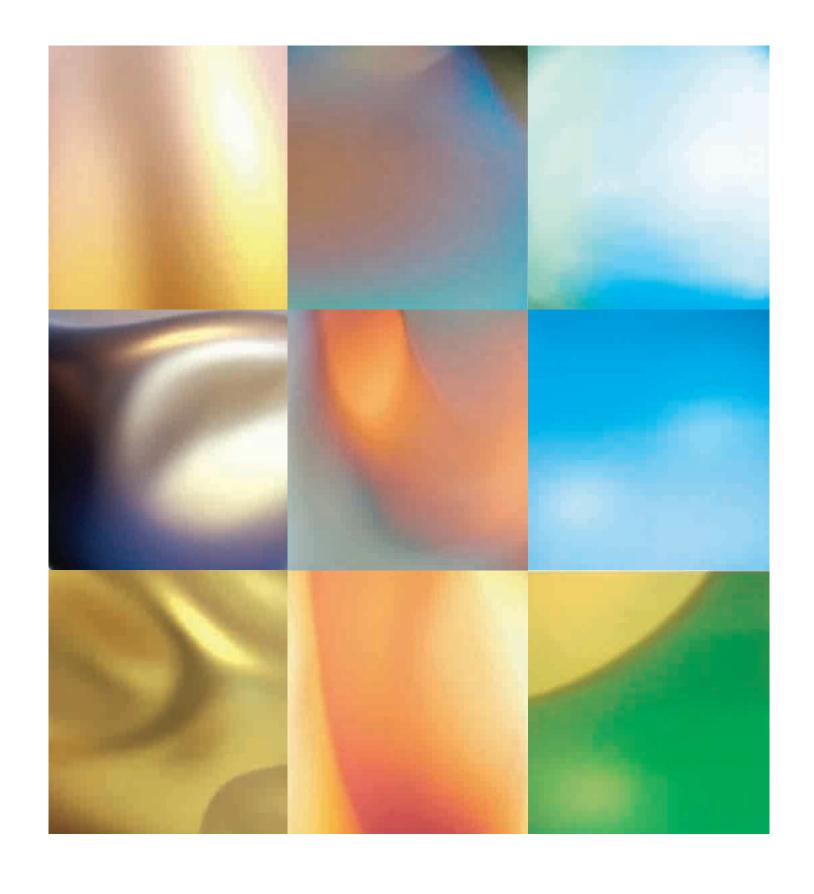

# **OPAQUES**

The following colours are opaque or translucent glass colours. These colours allow some light through the glass but produce a solid look in general. Colour saturation will vary depending on the glass thickness and surface treatment.

## **OPAQUES**

The following colours are opaque or translucent glass colours. These colours allow some light through the glass but produce a solid look in general. Colour saturation will vary depending on the glass thickness and surface treatment.

### **OPAQUES**

The following colours are opaque or translucent glass colours. These colours allow some light through the glass but produce a solid look in general. Colour saturation will vary depending on the glass thickness and surface treatment.

colour chart.