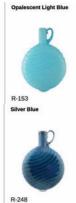

# **OPAQUES**

The following colours are opaque or translucent glass colours. These colours allow some light through the glass but produce a solid look in general. Colour saturation will vary depending on the glass thickness and surface treatment.

## **OPAQUES**

The following colours are opaque or translucent glass colours. These colours allow some light through the glass but produce a solid look in general. Colour saturation will vary depending on the glass thickness and surface treatment.

### **OPAQUES**

The following colours are opaque or translucent glass colours. These colours allow some light through the glass but produce a solid look in general. Colour saturation will vary depending on the glass thickness and surface treatment.