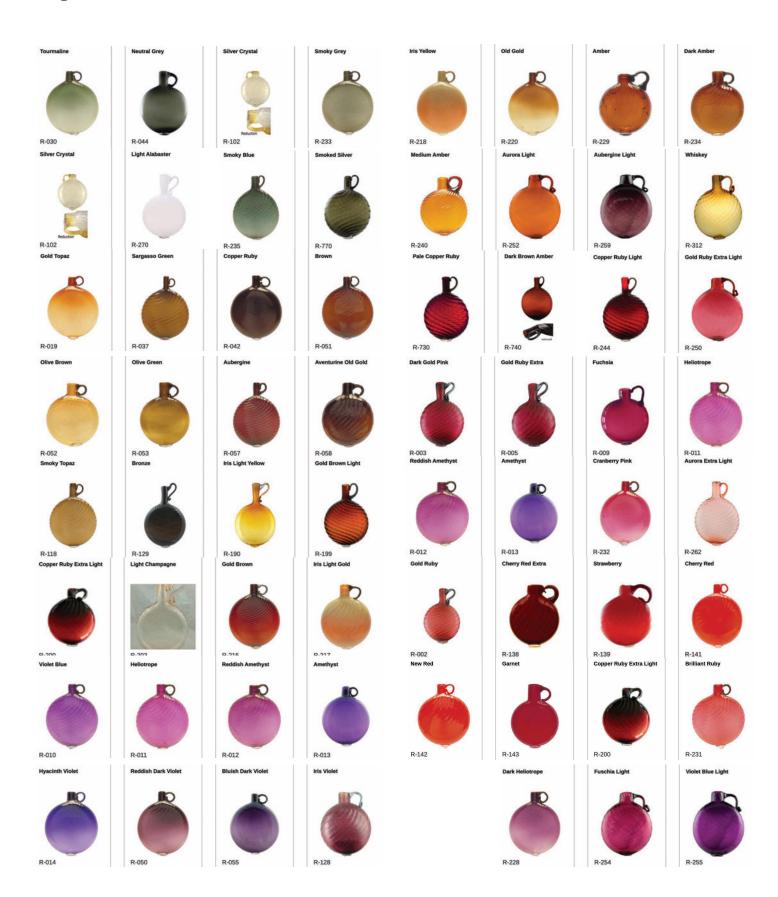

#### **TRANSPARENT**

The following colours are transparent glass colours. Saturation will vary depending on glass thickness and surface treatment.

colour chart.