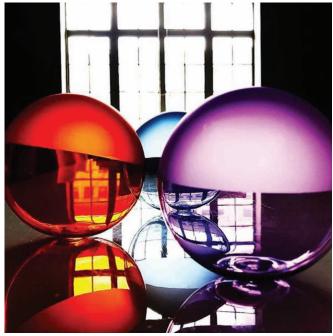

#### **TRANSPARENT**

The following colours are transparent glass colours. Saturation will vary depending on glass thickness and surface treatment.