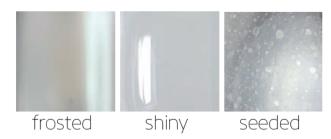

#### additional glass colours



#### additional glass finishes





#### **TRANSPARENT**

The following colours are transparent glass colours. Saturation will vary depending on glass thickness and surface treatment.



#### **TRANSPARENT**

The following colours are transparent glass colours. Saturation will vary depending on glass thickness and surface treatment.



# **OPAQUES**

The following colours are opaque or translucent glass colours. These colours allow some light through the glass but produce a solid look in general. Colour saturation will vary depending on the glass thickness and surface treatment.



## **OPAQUES**

The following colours are opaque or translucent glass colours. These colours allow some light through the glass but produce a solid look in general. Colour saturation will vary depending on the glass thickness and surface treat