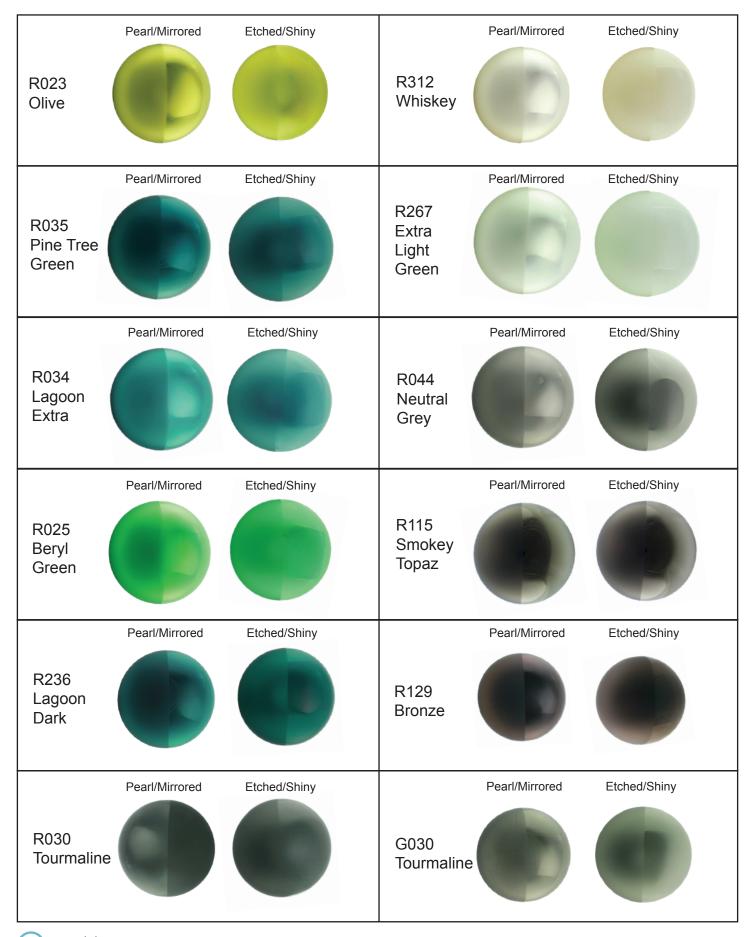

--------|--------------|--------------------------------|----------------|--------------|
| R143<br>Garnet                   | Pearl/Mirrored       | Etched/Shiny | R043<br>Steel Blue             | Pearl/Mirrored | Etched/Shiny |
| R200<br>Copper<br>Ruby           | Pearl/Mirrored       | Etched/Shiny | R210<br>Sari Blue              | Pearl/Mirrored | Etched/Shiny |
| R730<br>Copper<br>Ruby<br>Extra  | Pearl/Mirrored       | Etched/Shiny | R038<br>Dark Blue              | Pearl/Mirrored | Etched/Shiny |
| R234<br>Dark Ambe                | Pearl/Mirrored<br>er | Etched/Shiny | R8940<br>Sea<br>Green          | Pearl/Mirrored | Etched/Shiny |
| R055<br>Dark<br>Violet           | Pearl/Mirrored       | Etched/Shiny | R235<br>Smokey<br>Blue         | Pearl/Mirrored | Etched/Shiny |

🕜 Soffi



👌 Soffi

|                                                            | Pearl/Mirrored | Etched/Shiny | Pearl/Mirrored                                             | Etched/Shiny |
|------------------------------------------------------------|----------------|--------------|------------------------------------------------------------|--------------|
| R061<br>Enamel Wh<br>dense white,<br>like whole milk       | nite           |              | R054<br>Black                                              |              |
| R062<br>Opal White<br>translucent white,<br>like skim milk | Pearl/Mirrored | Etched/Shiny | Pearl/Mirrored<br>R146<br>Iris Black                       | Etched/Shiny |
| R203<br>Light<br>Champagne                                 | Pearl/Mirrored | Etched/Shiny | Pearl/Mirr