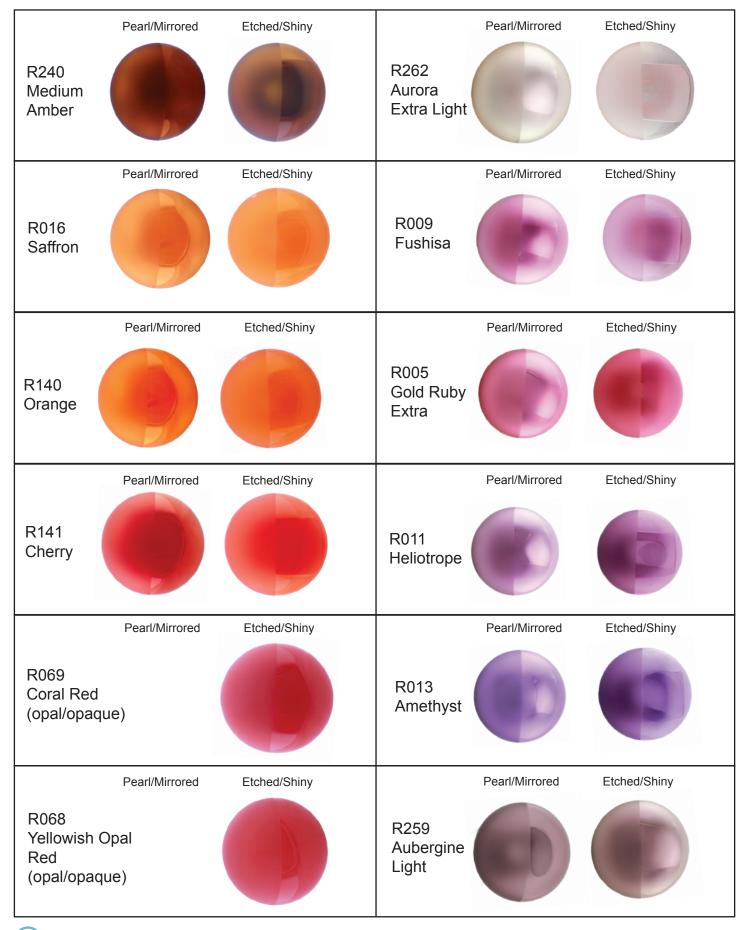

### Colors

#### additional glass colours



#### additional glass finishes



silver black silver gold black black cloth cloth cloth cloth cloth cloth cord set cord set cord set cord set cord set cord set Brushed nickel polished chrome brushed brass medium patina dark patina matte black

## Signature Mix



👩 Soffi



👩 Soffi



👌 Soffi

| R063<br>Flamingo l<br>(opal/opac |                      | Etched/Shiny | R260<br>Smoke<br>Blue<br>Light | Pearl/Mirrored | Etched/Shiny |
|----------------------------------|----------------------|--------------|--------------------------------|----------------|--------------|
| R143<br>Garnet                   | Pearl/Mirrored       | Etched/Shiny | R043<br>Steel Blue             | Pearl/Mirrored | Etched/Shiny |
| R200<br>Copper<br>Ruby           | Pearl/Mirrored       | Etched/Shiny | R210<br>Sari Blue              | Pearl/Mirrored | Etched/Shiny |
| R730<br>Copper<br>Ruby<br>Extra  | Pearl/Mirrored       | Etched/Shiny | R038<br>Dark Blue              | Pearl/Mirrored | Etched/Shiny |
| R234<br>Dark Ambe                | Pearl/Mirrored<br>er | Etched/Shiny | R8940<br>Sea<b