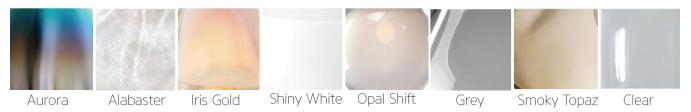

### Colors

#### additional glass colours



#### additional glass finishes



silver black silver gold black black cloth cloth cloth cloth cloth cloth cord set cord set cord set cord set cord set cord set Brushed nickel polished chrome brushed brass medium patina dark patina matte black

## Signature Mix



👩 Soffi



👩 Soffi



👌 Soffi

| R063<br>Flamingo l<br>(opal/opac |                      | Etched/Shiny | R260<br>Smoke<br>Blue<br>Light | Pearl/Mirrored | Etched/Shiny |
|----------------------------------|----------------------|--------------|--------------------------------|----------------|--------------|
| R143<br>Garnet                   | Pearl/Mirrored       | Etched/Shiny | R043<br>Steel Blue             | Pearl/Mirrored | Etched/Shiny |
| R200<br>Copper<br>Ruby           | Pearl/Mirrored       | Etched/Shiny | R210<br