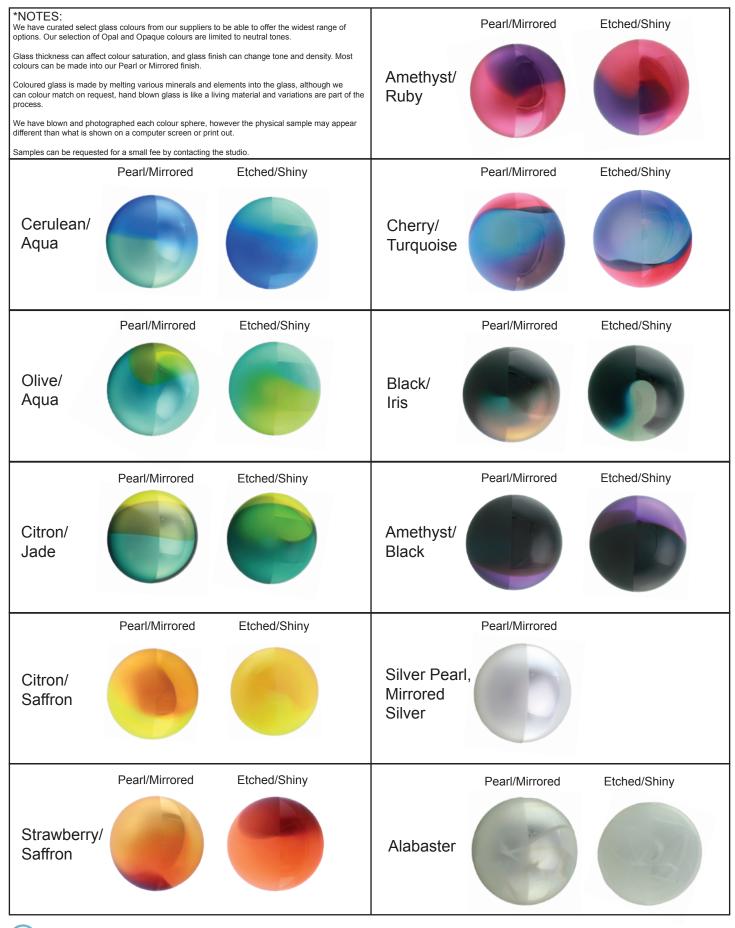

## Signature Mix

👩 Soffi

👩 Soffi

👌 Soffi

| R063<br>Flamingo l<br>(opal/opac |                      | Etched/Shiny | R260<br>Smoke<br>Blue<br>Light | Pearl/Mirrored | Etched/Shiny |
|----------------------------------|----------------------|--------------|--------------------------------|----------------|--------------|
| R143<br>Garnet                   | Pearl/Mirrored       | Etched/Shiny | R043<br>Steel Blue             | Pearl/Mirrored | Etched/Shiny |
| R200<br>Copper<br>Ruby           | Pearl/Mirrored       | Etched/Shiny | R210<br>Sari Blue              | Pearl/Mirrored | Etched/Shiny |
| R730<br>Copper<br>Ruby<br>Extra  | Pearl/Mirrored       | Etched/Shiny | R038<br>Dark Blue              | Pearl/Mirrored | Etched/Shiny |
| R234<br>Dark Ambe                | Pearl/Mirrored<br>er | Etched/Shiny | R8940<br>Sea<br>Green          | Pearl/Mirrored | Etched/Shiny |
| R055<br>Dark<br>Violet           | Pearl/Mirrored       | Etched/Shiny | R235<br>Smokey<br>Blue         | Pearl/Mirrored | Etched/Shiny |

🕜 Soffi

👌 Soffi

|                                                            | Pearl/Mirrored | Etched/Shiny | Pearl/Mirrored                                             | Etched/Shiny |
|------------------------------------------------------------|----------------|--------------|------------------------------------------------------------|--------------|
| R061<br>Enamel Wh<br>dense white,<br>like whole milk       | nite           |              | R054<br>Black                                              |              |
| R062<br>Opal White<br>translucent white,<br>like skim milk | Pearl/Mirrored | Etched/Shiny | Pearl/Mirrored<br>R146<br>Iris Black                       | Etched/Shiny |
| R203<br>Light<br>Champagne                                 | Pearl/Mirrored | Etched/Shiny | Pearl/Mirrored<br>R182<br>Opal Light Grey<br>(opaque)      | Etched/Shiny |
| G192<br>Grey<br>Opaline<br>(opaque)                        | Pearl/Mirrored | Etched/Shiny | Pearl/Mirrored<br>R184<br>Opal Light Smoke                 | Etched/Shiny |
| R101<br>Opal Neutra<br>Grey                                | Pearl/Mirrored | Etched/Shiny | Pearl/Mirrored<br>R770<br>Silver Smoke<br>Opal<br>(opaque) | Etched/Shiny |
| R113<br>Vanilla<br>(opal/<br>opaque)                       | Pearl/Mirrored | Etched/Shiny | Pearl/Mirrored<br>R236<br>Light Tobacco<br>(opaque)        | Etched/Shiny |

🕜 Soffi

|                             | Pearl/Mirrored | Etched/Shiny |  |
|-----------------------------|----------------|--------------|--|
| R729<br>Cream Bro           | wn             |              |  |
| R174<br>Opal Grey           | Pearl/Mirrored | Etched/Shiny |  |
| R161<br>Light Beige         | Pearl/Mirrored | Etched/Shiny |  |
| R168<br>Apricot<br>(opaque) | Pearl/Mirrored | Etched/Shiny |  |
|                             |                |              |  |
|                             |                |              |  |