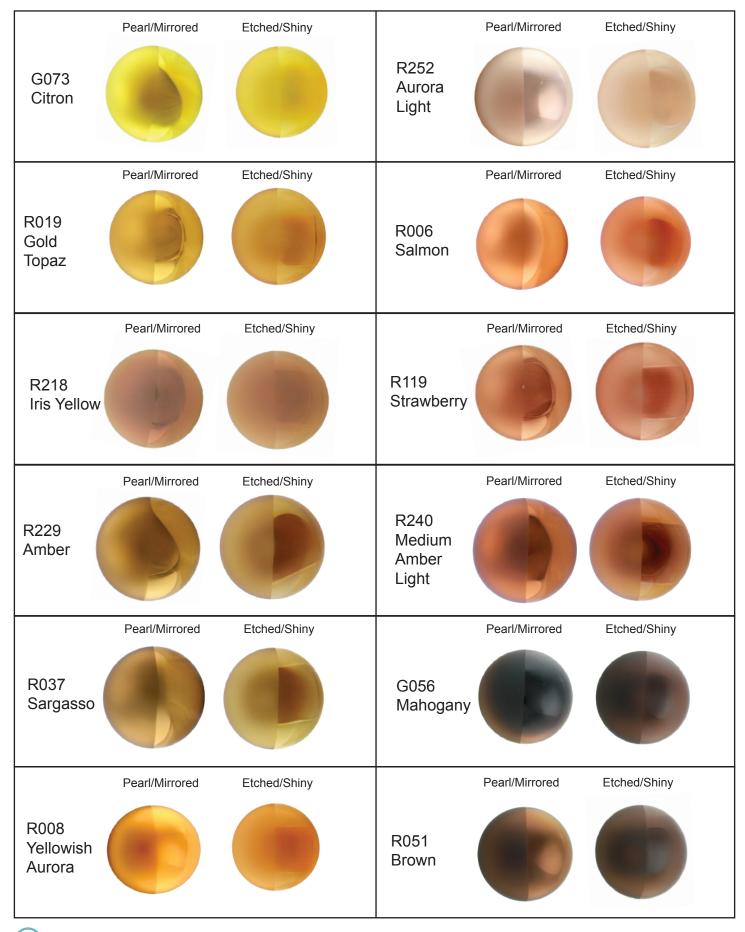

### Colors

#### additional glass colours



#### additional glass finishes



silver black silver gold black black cloth cloth cloth cloth cloth cloth cord set cord set cord set cord set cord set cord set Brushed nickel polished chrome brushed brass medium patina dark patina matte black

## Signature Mix



👩 Soffi



👩 Soffi



👌 Soffi

| R063<br>Flamingo l<br>(opal/opac |                      | Etched/Shiny | R260<br>Smoke<br>Blue<br>Light | Pearl/Mirrored | Etched/Shiny |
|----------------------------------|----------------------|--------------|--------------------------------|----------------|--------------|
| R143<br>Garnet                   | Pearl/Mirrored       | Etched/Shiny | R043<br>Steel Blue             | Pearl/Mirrored | Etched/Shiny |
| R200<br>Copper<br>Ruby           | Pearl/Mirrored       | Etched/Shiny | R210<br>Sari Blue              | Pearl/Mirrored | Etched/Shiny |
| R730<br>Copper<br>Ruby<br>Extra  | Pearl/Mirrored       | Etched/Shiny | R038<br>Dark Blue              | Pearl/Mirrored | Etched/Shiny |
| R234<br>Dark Ambe                | Pearl/Mirrored<br>er | Etched/Shiny | R89